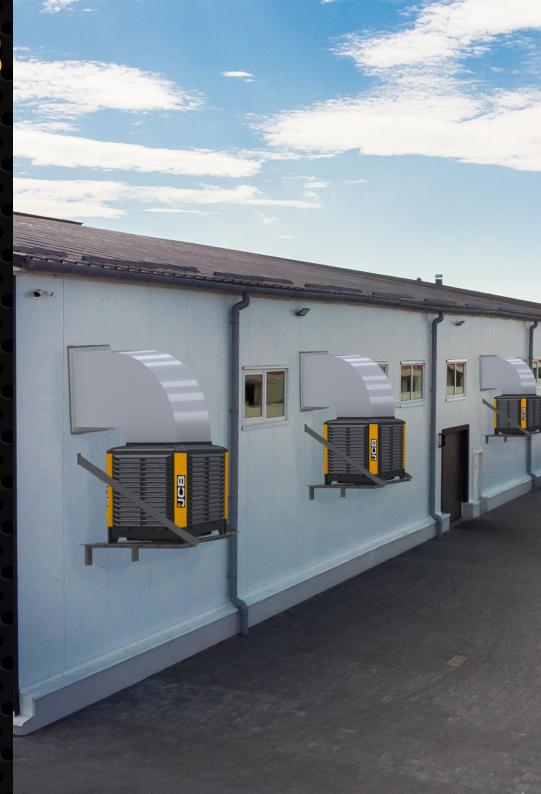

## EVAPORATIVE AIR COOLERS

For ventilation and ensuring air changes in industrial shop floors, assembly lines, warehouses, community halls, shopping malls, auditoriums etc. It creates comfortable cooling, upto 20°C with high air flow.

#### **APPLICATIONS**

Shop floors, Assembly lines, Warehouse community halls, Shopping malls, Auditoriums etc.