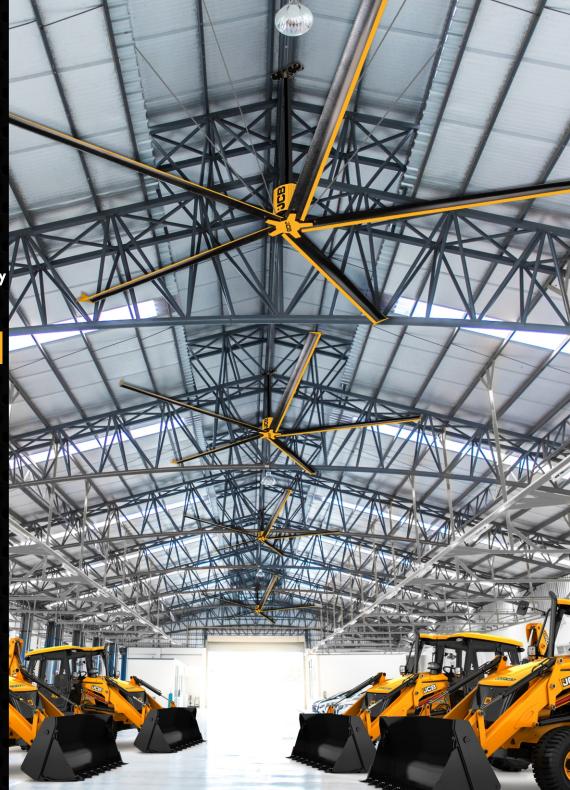

# PROMAX HVLS FANS

For distributing high volume of air in large spaces, creating a gentle air movement. The fan enables a perceived temperature to be cooler by 4° to 6° C. Replaces multiple wall mounted fans, and reduces the operating costs upto 80% when compared with other fans.

In industries, railway stations, commercial complexes, temples/church/mosques, large areas, auditoriums, warehouses, airports, etc. these fans distribute the air with a gentle movement. The HVLS fans are extremely suitable for facilities planning an upgrade or a facelift. They are energy efficient, low on maintenance and deliver excellent performance.