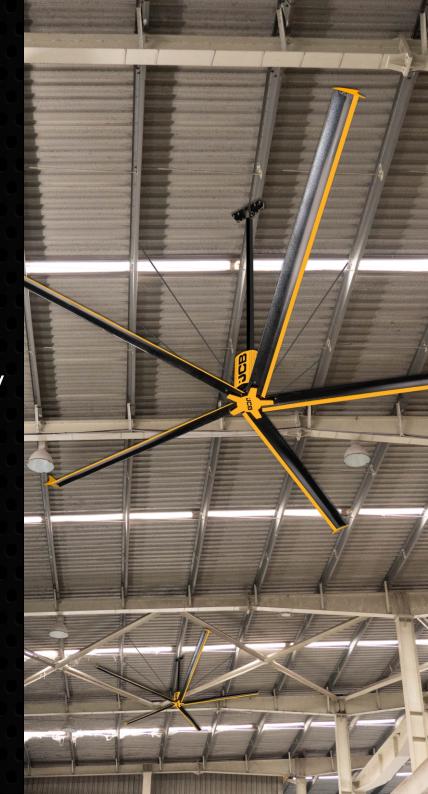

#### JCB AIR TECH HVLS FANS ARE DESIGNED TO MAKE A DIFFERENCE!

- German make IE3 motors, for zero maintenance
- Control panel with & touch screen, makes it user friendly
- Danfoss, a Denmark make VFD, gives variable speed controller to set and control the airflow
- Specialized blade design enabling 50% increased coverage area

# **Built to Last!**

- Energy efficiency above statutory requirements with the gear motor make
- Hub impeller assembly for improved service life of gear motor
- Superior components with high level of safety
  - Second anti fall safety systems provided for all major components
    - Secondary wire rope to lock into building structure
    - Embedded wire ropes in the blades
    - In hub assembly for anti-fall
  - High grade 606l T6 Aluminium alloy for aerofoil blades
  - Motor and gearbox with synthetic oil
  - High grade steel into I2mm thick with hot dip galvanizing for best anti corrosion property
     GI coated wire rope with PVC coating