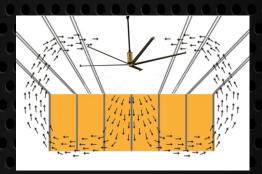

mounted fans, and reduces the operating costs upto 80% when compared with other fans.

In industries, railway stations, commercial complexes, temples/church/mosques, large areas, auditoriums, warehouses, airports, etc. these fans distribute the air with a gentle movement. The HVLS fans are extremely suitable for facilities planning an upgrade or a facelift. They are energy efficient, low on maintenance and deliver excellent performance.

#### JCB AIR TECH HVLS FANS ARE DESIGNED TO MAKE A DIFFERENCE!

- German make IE3 motors, for zero maintenance
- Control panel with & touch screen, makes it user friendly
- Danfoss, a Denmark make VFD, gives variable speed controller to set and control the airflow
- Specialized blade design enabling 50% increased coverage area

#### **HVLS FAN CONCEPT**



# **DISTANCE VS AIR VELOCITY**





# **Built to Last!**

- Energy efficiency above statutory requirements with the gear motor make
- Hub impeller assembly for improved service life of gear motor
- Superior components with high level of safety
  - Second anti fall safety systems provided for all major components
    - Secondary wire rope to lock into building structure
    - Embedded wire ropes in the blades
    - In hub assembly for anti-fall
  - High grade 606l T6 Aluminium alloy for aerofoil blades
  - Motor and gearbox with synthetic oil
  - High grade steel into I2mm thick with hot dip galvanizing for best anti corrosion property
     GI coated wire rope with PVC coating

## PROMAX HVLS FANS TECHNICAL SPECIFICATIONS

| MODEL NO    | FAN SIZE (Ft.) | MAX POWER (Kw)   | SPEED (RPM) |