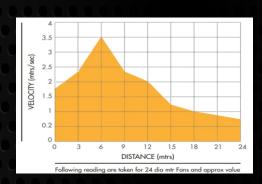

rating costs upto 80% when compared with other fans.

In industries, railway stations, commercial complexes, temples/church/mosques, large areas, auditoriums, warehouses, airports, etc. these fans distribute the air with a gentle movement. The HVLS fans are extremely suitable for facilities planning an upgrade or a facelift. They are energy efficient, low on maintenance and deliver excellent performance.

#### JCB AIR TECH HVLS FANS ARE DESIGNED TO MAKE A DIFFERENCE!

- German make IE3 motors, for zero maintenance
- Control panel with & touch screen, makes it user friendly
- Danfoss, a Denmark make VFD, gives variable speed controller to set and control the airflow
- Specialized blade design enabling 50% increased coverage area

#### **HVLS FAN CONCEPT**



# **DISTANCE VS AIR VELOCITY**





# **Built to Last!**

- Energy efficiency above statutory requirements with the gear motor make
- Hub impeller assembly for improved service life of gear motor
- Superior components with high level of safety
  - Second anti fall safety systems provided for all major components
    - Secondary wire rope to lock into building structure
    - Embedded wire ropes in the blades
    - In hub assembly for anti-fall
  - High grade 606l T6 Aluminium alloy for aerofoil blades
  - Motor and gearbox with synthetic oil
  - High grade steel into I2mm thick with hot dip galvanizing for best anti corrosion property
     GI coated wire rope with PVC coating

## PROMAX HVLS FANS TECHNICAL SPECIFICATIONS

| MODEL NO    | FAN SIZE (Ft.) | MAX POWER (Kw)   | SPEED (RPM) | AIR FLOW (CFM) | APPLICABLE AREA (